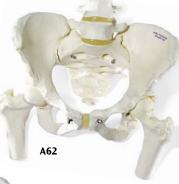

## Pelvic Skeleton, Female, with Movable Femur Heads

Consisting of hip bone, sacrum with coccyx and 2 lumbar vertebrae as well as movable symphysis.

30x30x20 cm; 1.2 kg

A62

showing the ligaments and the main nerves, with a removable 2-part pelvic floor. 27x20x18 cm; 1.0 kg