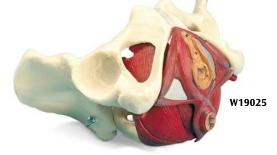

#### Female Pelvis and Pelvic Floor, 5-part

A pelvis of synthetic bone-like material with a highly detailed and dissectible pelvic floor in carefully coloured flexible material, comprising genitalia and associated muscles.

27x20x18 cm; 1.0 kg

₽ E

W19025