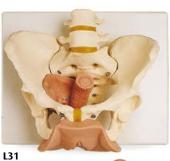

## **Female Pelvis Skeleton** with Genital Organs, 3-part

It consists of female pelvis with a movable symphysis, hip bone, sacrum, coccyx, 2 lumbar vertebrae and a female genital insert with rectum. Womb and bladder can be removed. Delivered on base. 33x26x18 cm; 2 kg