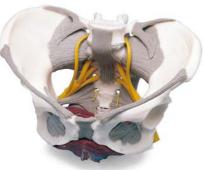

## Pelvic Skeleton, Female, with Movable Femur Heads

Consisting of hip bone, sacrum with coccyx and 2 lumbar vertebrae as well as movable symphysis.

30x30x20 cm; 1.2 kg

A62

showing the ligaments and the main nerves, with a removable 2-part pelvic floor. 27x20x18 cm; 1.0 kg

#### Female Pelvis and Pelvic Floor, 5-part

A pelvis of synthetic bone-like material with a highly detailed and dissectible pelvic floor in carefully coloured flexible material, comprising genitalia and associated muscles.