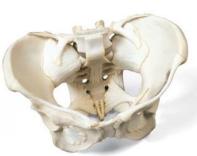

## Pelvic Skeleton, Female, with Movable Femur Heads

Consisting of hip bone, sacrum with coccyx and 2 lumbar vertebrae as well as movable symphysis.

30x30x20 cm; 1.2 kg

A62

showing the ligaments and the main nerves, with a removable 2-part pelvic floor. 27x20x18 cm; 1.0 kg

#### **Pelvic Skeleton, Female**

Consisting of hip bone, sacrum with coccyx and 2 lumbar vertebrae as well as movable symphysis. 19x25x24 cm; 0.9 kg

A61