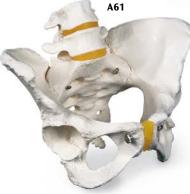

#### **Pelvic Skeleton, Female**

Consisting of hip bone, sacrum with coccyx and 2 lumbar vertebrae as well as movable symphysis. 19x25x24 cm; 0.9 kg

A61