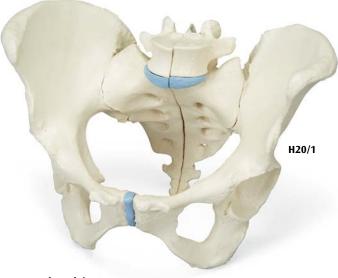

#### Female Pelvis, 3-part

Three part model representing an original cast of a bony female pelvis, shows all the details of anatomical structures: Two hip bones, the pubic symphysis, the sacrum and the coccyx, the fifth lumbar vertebra with intervertebral disc. A midsagital section through the fifth lumbar vertebra, sacrum and coccyx, allow both halves of the pelvis to be disassembled revealing a part of the cauda equina in the vertebral canal. The left half of the fifth lumbar vertebral body is removable.

19x27x19 cm, 0,9 kg

□ L/D/E/F/I/S/P/J/R/C www.

H20/1

Connect With Us