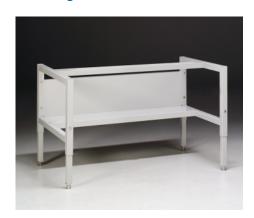

## 3' Telescoping Base Stand with leveling feet and shelf (non-welded)

Catalog Number: 3401003

Telescoping Base Stand for use with Purifier® Class II Biosafety Cabinets manufactured since 2000 including the Purifier Delta®, Logic®, Cell Logic®, Logic®+, & Cell Logic®+. Rugged powder coated tube and steel construction. The stand can be installed to provide work surface heights between 30" and 37", in 1" increments. Comes complete with leveling feet

Weight: 117.0 lbs Weight metric: 53.1 kg

**Dimensions:** 38.5" w x 29" d x 27.5

to 34.5" h

**Dimensions metric:** 97.8 x 73.7 x

69.9 to 87.6 cm

Connect With Us