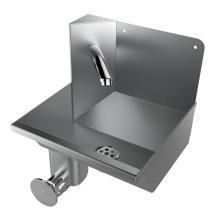

### Eco Sinks

Low maintenance. Water saving. Mixer valve not included. Sensor is either mains powered or battery operated.

| Part Number   | Model                 | Dimensions              |
|---------------|-----------------------|-------------------------|
| 917/038011-K  | 1 Station (Knee Push) | L 500 x W 350 x H 377mm |
| 917/038011-M  | 1 Station (Mains )    | L 500 x W 350 x H 377mm |
| 917/038011-BS | 1 Station (Battery)   | L 500 x W 350 x H 377mm |