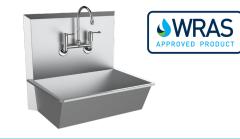

## Surgeon Scrub Sinks

Ideal for use in operating theatres and examination rooms. Hands free operation. Deep splashback. 1 station unit - L 574 x W 520 x H 687mm. Mixer valve not included.

| Part Number   | Model                      |
|---------------|----------------------------|
| 917/005011-K  | 1 Station (Knee Push)      |
| 917/005011-M  | 1 Station (Sensor)         |
| 917/005011-BS | 1 Station (Battery Sensor) |
| 917/005012-K  | 2 Station (Knee Push)      |
| 917/005012-M  | 2 Station (Sensor)         |
| 917/005012-BS | 2 Station (Battery Sensor) |