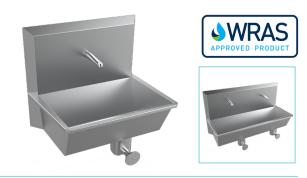

## Surgeon Scrub Sinks

Ideal for use in operating theatres and examination rooms. Hands free operation. Deep splashback. 1 station unit - L 574 x W 520 x H 687mm. Mixer valve not included.

| Part Number   | Model                      |
|---------------|----------------------------|
| 917/005011-K  | 1 Station (Knee Push)      |
| 917/005011-M  | 1 Station (Sensor)         |
| 917/005011-BS | 1 Station (Battery Sensor) |
| 917/005012-K  | 2 Station (Knee Push)      |
| 917/005012-M  | 2 Station (Sensor)         |
| 917/005012-BS | 2 Station (Battery Sensor) |