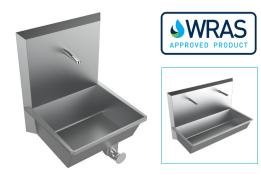

## Surgeon Scrub Sinks

Ideal for use in operating theatres and examination rooms. Hands free operation. Deep splashback. 1 station unit - L 574 x W 520 x H 687mm. Mixer valve not included.

| Part Number   | Model                      |
|---------------|----------------------------|
| 917/005011-K  | 1 Station (Knee Push)      |
| 917/005011-M  | 1 Station (Sensor)         |
| 917/005011-BS | 1 Station (Battery Sensor) |
| 917/005012-K  | 2 Station (Knee Push)      |
| 917/005012-M  | 2 Station (Sensor)         |
| 917/005012-BS | 2 Station (Battery Sensor) |