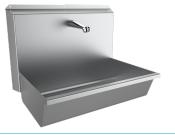

## Hand Wash Station Sinks

Superior quality. Hands free operation. 1 station unit - L 575 x W 420 x H 537mm. Mixer valve not included.

| Part Number  | Model                 |
|--------------|-----------------------|
| 917/006011-K | 1 Station (Knee Push) |
| 917/006011-M | 1 Station (Sensor)    |
| 917/006012-K | 2 Station (Knee Push) |
| 917/006012-M | 2 Station (Sensor)    |