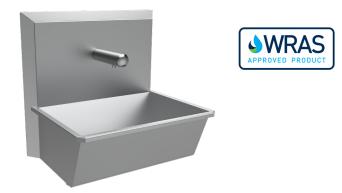

## Battery Operated Sensor Hand Wash Sinks

Touch-free sensor operation with no mains required. Water saving. Part Number Model

| 917/006011-BS | Hand Wash 1 Station Battery Sensor |
|---------------|------------------------------------|
| 917/006012-BS | Hand Wash 2 Station Battery Sensor |